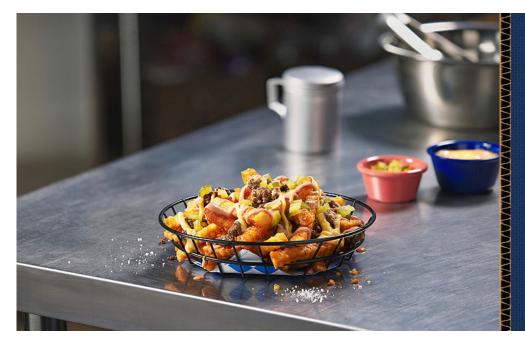

## **Smash Burger Fries**

Seasoned fries loaded with classic smash burger toppings.

## **INGREDIENTS**

6 oz Lamb Weston®Seasoned 3/8 Crinkle Cut Original Recipe (F6065)

- 6 oz Ground beef
- 1 oz Carmelized onions
- 2 oz Idaho Fry Sauce
- 2 slices American Cheese
- 1 oz Dill picles, diced

## **DIRECTIONS**

- 1. Season ground beef, smash and chop on flat top.
- 2. Warm caramelized onions.
- 3. Cook fries to manufacturere's specifications.
- 4. Top fries with American cheese slices.
- 5. Add hot cooked beef, and onions over cheese to melt.
- 6. Sauce with fry sauce and pickles.