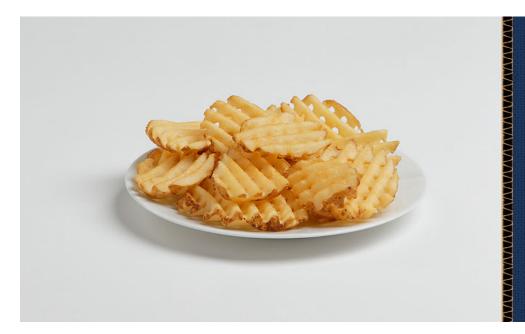

## Lamb Weston Stealth Fries<sup>TM</sup> CrissCut<sup>TM</sup> Skin-On

Brand: Lamb Weston Stealth Fries™ Cut Size: Approx. 24/lb Package Size: 6/4-1/2#

Lamb Weston Stealth Fries™ are invisibly coated to provide the look of traditional fries with twice the hold time. This crispy waffle fry adds uniqueness to your menu with a highly satisfying bite while providing maximum plate coverage.