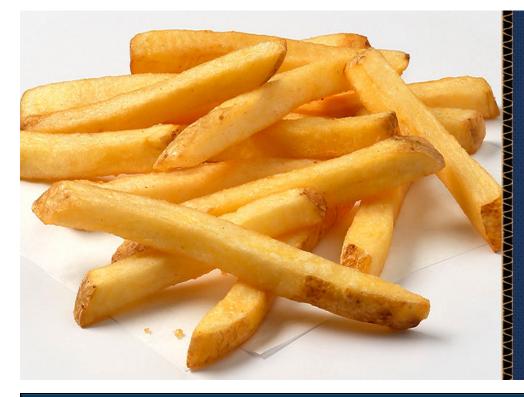

# Lamb Weston Supreme<sup>™</sup> 3/8" Regular Cut Skin-On Yellow Variety

Brand: Lamb Weston Supreme™ Cut Size: 3/8" Regular Cut Package Size: 6/4-1/2#

Lamb Weston Supreme<sup>™</sup> provides consistent, profitable, best-in-class potato offerings from the finest U.S. growing regions. Enjoy this leading foodservice cut that provides the perfect balance of crispiness on the outside and a creamy yellow baked potato texture on the inside.Lightly coated to offer maximum hold time and crispiness.