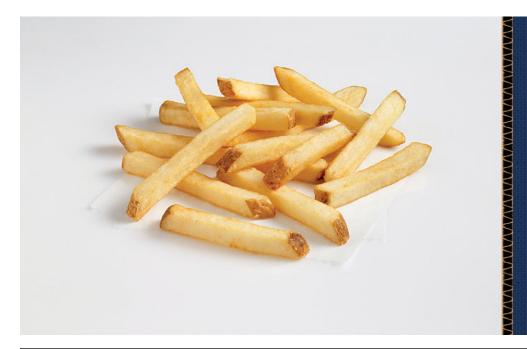

## Lamb Weston® Stealth Fries® 3/8" Regular Cut Skin-On

Brand: Lamb Weston® Stealth Fries Cut Size: 3/8" Regular Cut Package Size: 6/5#

Lamb Weston® Stealth Fries® are invisibly coated to provide the look of traditional fries with twice the hold time. This leading foodservice cut with skin-on, hand-cut appearance provides the perfect balance of crispiness on the outside and a fluffy baked potato texture on the inside.

## **OPERATOR BENEFITS**

Invisibly coated to provide the look of traditional fries with 2x the hold time.

High-quality premium length fries fill up the plate more with fewer strips than budget fries.