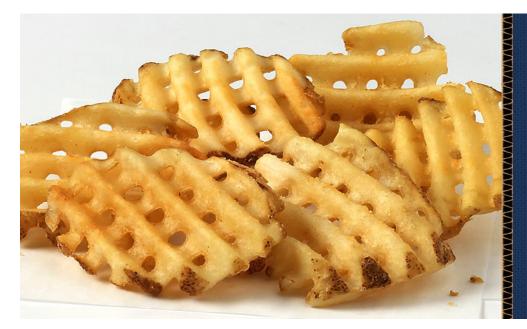

## Lamb Weston Stealth Fries<sup>TM</sup> CrissCut<sup>TM</sup> Skin-On

Brand: Lamb Weston Stealth Fries™ Cut Size: Waffle Cut Approx. 24/lb. Package Size: 6/4-1/2#

Lamb Weston Stealth Fries™ are invisibly coated to provide the look of traditional fries with twice the hold time. This crispy waffle fry adds uniqueness to your menu with a highly satisfying bite while providing maximum plate coverage.

## **OPERATOR BENEFITS**

Invisibly coated to provide the look of traditional fries with 2x the hold time.

Twisters and waffle fries are consumers' favorite fries globally!

Crispy grooves have more edges that provide satisfying, extra crunch.