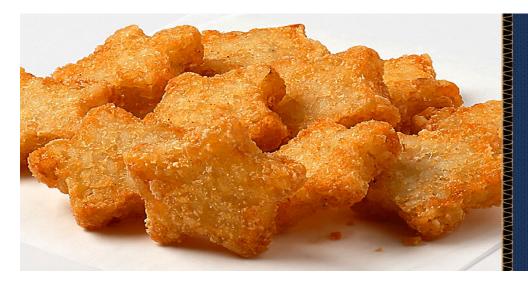

## Lamb Weston Starz™

**Brand: Lamb Weston®** 

Cut Size: Star Shape Approx 45ct/lb

Package Size: 6/5# P

Lamb Weston® has the perfect potato offerings to meet your every need, providing a wide variety of unique choices. These uniquely star-shaped tots stand out from classic tots, are perfectly portionable, and great served anytime of the day.