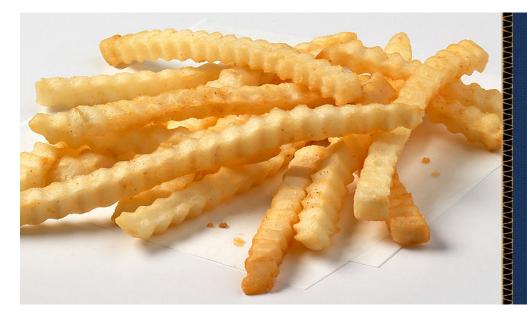

## Lamb Weston Stealth Fries™ 5/16" Thin Crinkle Cut

Brand: Lamb Weston Stealth Fries™ Cut Size: 5/16" Thin Crinkle Cut Package Size: 6/5# CLR CT

Lamb Weston Stealth Fries™ are invisibly coated to provide the look of traditional fries with twice the hold time. This thin crispy crinkle cut provides more servings per case than thicker cuts in a classic, fun shape.