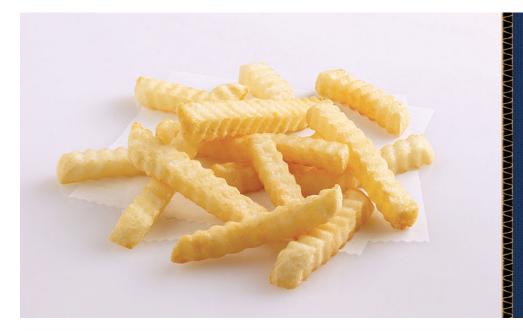

## Lamb Weston Supreme™ 1/2" Oven Crinkle

Brand: Lamb Weston®
Cut Size: 1/2" Crinkle Cut
Package Size: 6/5#

Lamb Weston Supreme™ provides consistent, profitable, best-in-class potato offerings from the finest U.S. growing regions. Enjoy this perfect balance of crispiness and fluffy baked potato texture from this hearty, crispy crinkle cut.

## **OPERATOR BENEFITS**

Crispy grooves have more edges that provide satisfying, extra crunch.

Thick cuts are sturdier and are less prone to breaking than thinner fries.

Real baked potato flavor and texture in every bite.