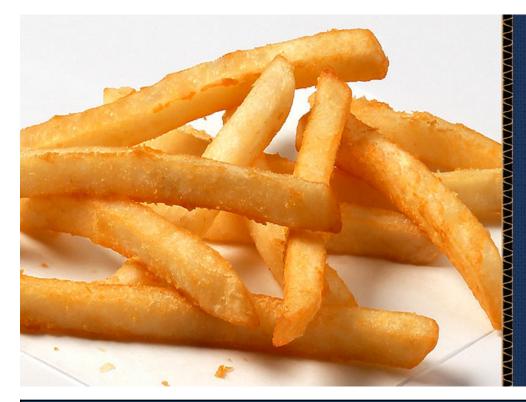

## Lamb Weston Crispy on Delivery™ 3/8" Regular Cut Fries

**Brand: Lamb Weston Crispy On** 

Delivery™

Cut Size: 3/8" Regular Cut

Package Size: 6/5#

Lamb Weston Crispy on Delivery™ Fries are crispy up to 30 minutes with a smooth batter for a tender crispiness on the outside and fluffy potato inside. Deliciously crispy whether eaten on a plate in your restaurant or through takeout and delivery. Enjoy this leading foodservice cut that provides the perfect balance of crispiness on the outside and a fluffy baked potato texture on the inside.