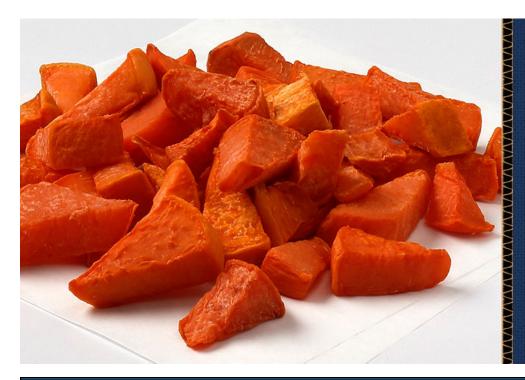

## Lamb Weston<sup>®</sup> Sweet Potatoes 1/2" Roasted Tri-Cut Dice

Brand: Lamb Weston®
Cut Size: 1/2" Tri-Cut Diced
Package Size: 6/6#

Lamb Weston® Sweet Potatoes will differentiate and expand your menu while being a perfect choice for customers looking for healthier menu options. These oven roasted dices are exceptionally versatile in recipes for breakfast, lunch, and dinner while also saving you time and labor with no prep required. They cook up fast in the fryer or oven!