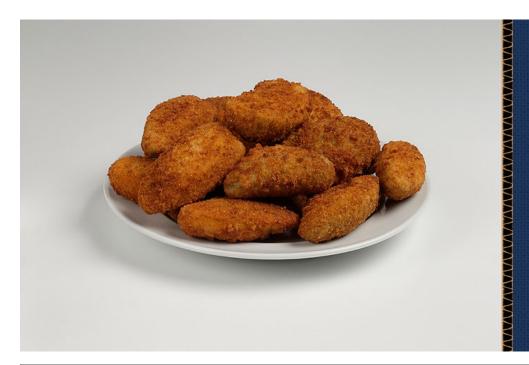

## Lamb Weston® Cream Cheese Stuffed Jalapenos

Brand: Lamb Weston®

Cut Size: Peppers Approx. 14-16/lb

Package Size: 4/4# CT

Under our premium gourmet Japanese bread crumbs and barrier coating are tasty green jalapeño halves loaded with cream cheese. Ideal as a snack or appetizer served with dipping sauces; provide portion control, consistent servings and appearance. AVAILABLE IN SELECT MARKETS - EXCLUDING EUROPE.