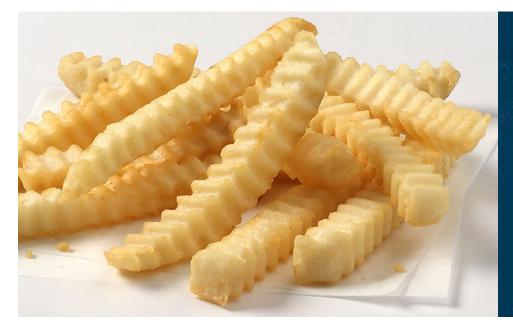

# Lamb Weston Stealth Fries<sup>TM</sup> 1/2" Concertinas<sup>TM</sup>

Brand: Lamb Weston Stealth Fries™ Cut Size: 1/2" Concertina® Package Size: 6/4.5#

Lamb Weston Stealth Fries™ are invisibly coated to provide the look of traditional fries with twice the hold time. This Concertinas™ cut is a modern take on classic crinkle cuts with deeper, crispier grooves and ridges.

### **OPERATOR BENEFITS**

Invisibly coated to provide the look of traditional fries with 2x the hold time.

Crispy grooves have more edges that provide satisfying, extra crunch.

Thick cuts are sturdier and are less prone to breaking than thinner fries.

Real baked potato flavor and texture in every bite.