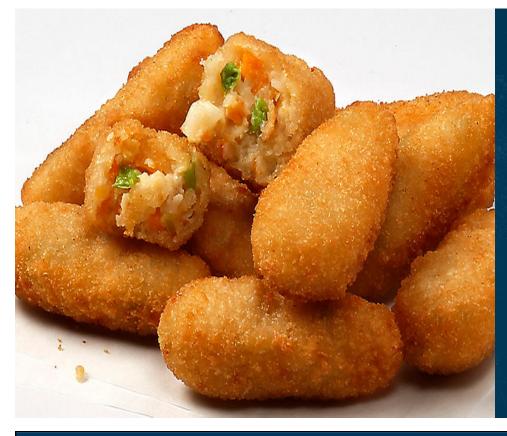

# Lamb Weston Stuffed Spudz<sup>™</sup> Southwestern Cheddar Cheese, Pepper Shape

Brand: Lamb Weston®

Cut Size: Pepper Shape Approx.

19-21/lb

Package Size: 6/3# CHDR

Lamb Weston® has the perfect potato offerings to meet your every need, providing a wide variety of unique choices. The taste of topped and loaded tots without preparation or mess! Southwestern Cheddar Cheese Stuffed Spudz™ are a combination of diced potatoes, cheddar cheese, chopped green chile peppers and southwestern seasonings, all in small crispy bite. Delicious as an appetizer or premium side.