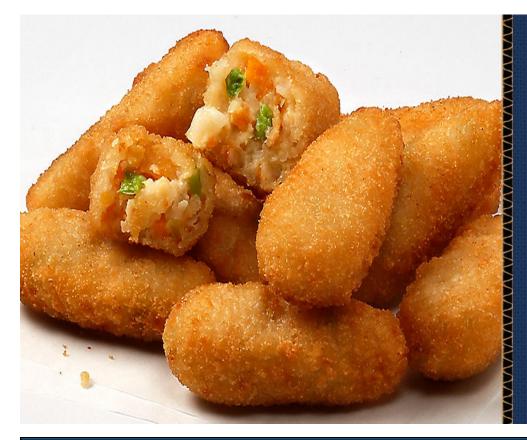

# Lamb Weston® Stuffed Spudz® Southwestern Cheddar Cheese, Pepper Shape

Brand: Lamb Weston®

**Cut Size: Pepper Shape Approx.** 

19-21/lb

Package Size: 6/3# CHDR

Lamb Weston® has the perfect potato offerings to meet your every need, providing a wide variety of unique choices. The taste of topped and loaded tots without preparation or mess! Southwestern Cheddar Cheese Stuffed Spudz® are a combination of diced potatoes, cheddar cheese, chopped green chile peppers and southwestern seasonings, all in small crispy bite. Delicious as an appetizer or premium side.