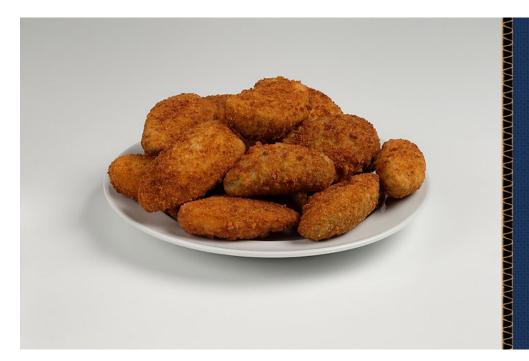

# Lamb Weston® Cream Cheese Stuffed Jalapenos

Brand: Lamb Weston®

Cut Size: Peppers Approx. 14-16/lb

Package Size: 4/4# CT

Under our premium gourmet Japanese bread crumbs and barrier coating are tasty green jalapeño halves loaded with cream cheese. Ideal as a snack or appetizer served with dipping sauces; provide portion control, consistent servings and appearance. AVAILABLE IN SELECT MARKETS - EXCLUDING EUROPE.