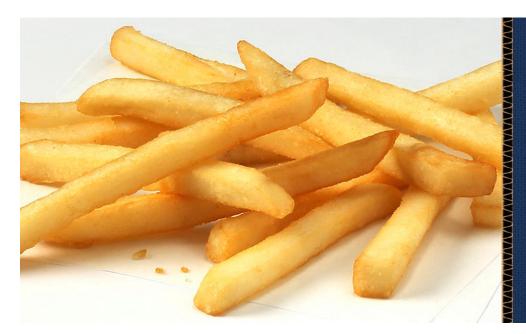

## Lamb Weston Stealth Fries™ 3/8" Regular Cut

Brand: Lamb Weston Stealth Fries™ Cut Size: ~10mm Regular Cut Package Size: 6/5#

Lamb Weston Stealth Fries™ are invisibly coated to provide the look of traditional fries with twice the hold time. Enjoy this leading foodservice cut that provides the perfect balance of crispiness on the outside and a fluffy baked potato texture on the inside.

## **OPERATOR BENEFITS**

Invisibly coated to provide the look of traditional fries with 2x the hold time.

High-quality premium length fries fill up the plate more with fewer strips than budget fries.

Premium fries have the strictest specifications resulting in more servings per case, fewer defects for less waste, and better texture and visual appeal.