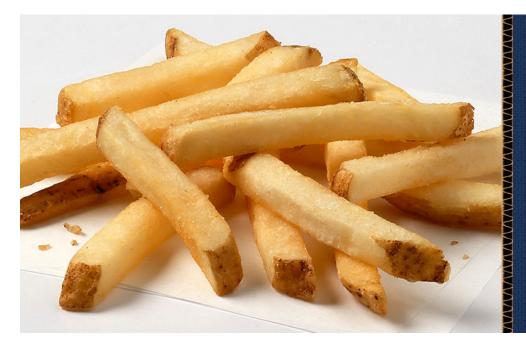

## Lamb Weston Stealth Fries™ 3/8" Regular Cut Skin-On

Brand: Lamb Weston Stealth Fries™ Cut Size: ~10mm Regular Cut Package Size: 6/5# STLTH

Lamb Weston Stealth Fries™ are invisibly coated to provide the look of traditional fries with twice the hold time. This leading foodservice cut with skin-on, hand-cut appearance provides the perfect balance of crispiness on the outside and a fluffy baked potato texture on the inside.

## **OPERATOR BENEFITS**

Invisibly coated to provide the look of traditional fries with 2x the hold time.

High-quality premium length fries fill up the plate more with fewer strips than budget fries.