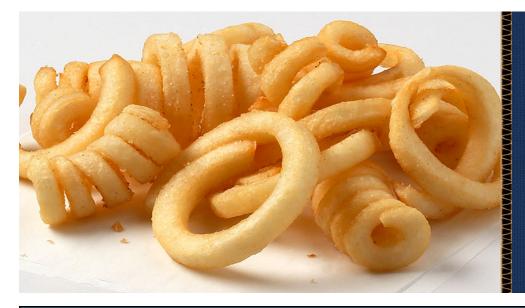

# Lamb Weston Stealth Fries<sup>™</sup> Twister<sup>™</sup> Fries

Brand: Lamb Weston Stealth Fries™ Cut Size: ~8mm Twist Package Size: 6/5# STLTH

Lamb Weston Stealth Fries<sup>™</sup> are invisibly coated to provide the look of traditional fries with twice the hold time. This iconic, fan-favorite curly fry distinguishes your menu with a fun-to-eat shape while also providing maximum plate coverage.

#### **OPERATOR BENEFITS**

Invisibly coated to provide the look of traditional fries with 2x the hold time.

Twisters and waffle fries are consumers' favorite fries globally!

High-quality premium length fries fill up the plate more with fewer strips than budget fries.