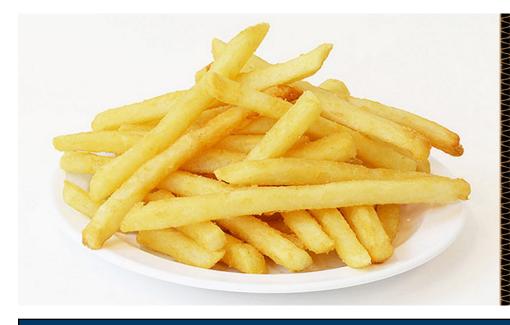

## Lamb Weston® CrispyCoat Fries 3/8" Regular Cut

Brand: Lamb Weston<sup>®</sup> Crispycoat Fries Cut Size: ~10mm Regular Cut Package Size: 6/5#

CrispyCoat<sup>™</sup> Fries have an even-batter coating delivering crispiness while extending hold time. This popular cut is the perfect balance of potato texture and flavor while providing great yield.